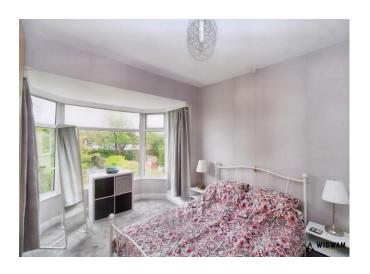

#### Bedroom 1.

With carpet flooring, radiator and double glazed window.

#### Bedroom 2.

With carpet flooring, radiator, built in wardrobes and double glazed window.

#### Bedroom 3.

With carpet flooring, radiator and double glazed window.