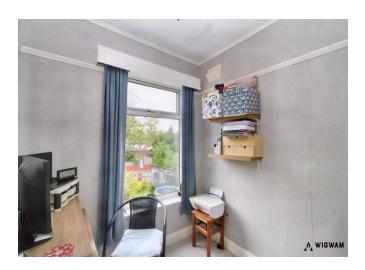

#### Bedroom 1.

With carpet flooring, radiator and double glazed window.

#### Bedroom 2.

With carpet flooring, radiator, built in wardrobes and double glazed window.

#### Bedroom 3.

With carpet flooring, radiator and double glazed window.