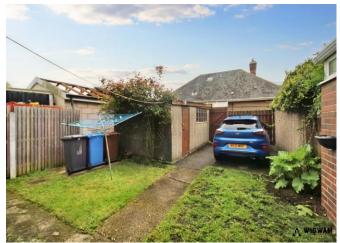

#### Rear Garden,

With patio, lawn, fence boundary, outbuilding and allocated parking to the rear aspect.

#### Front Garden,

2 private gardens located to the front aspect.