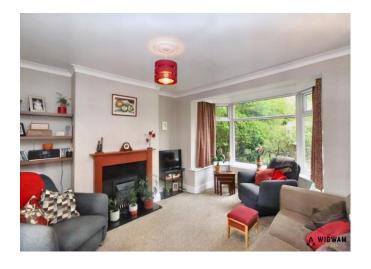

#### Lounge,

With carpet flooring, radiator, double glazed window, feature fireplace and open arch leading to dining area.