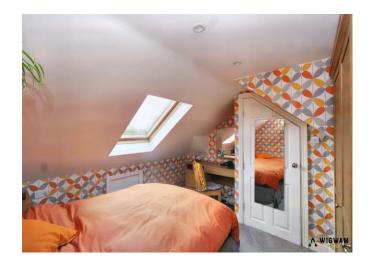

#### Bathroom 4,

With carpet flooring, radiator, door leading to en-suite and spotlights.

#### En-Suite,

With tiled flooring, bath cubicle, shower attachment, WC, wash hand pedestal basin, double glazed window, spotlights and radiator.