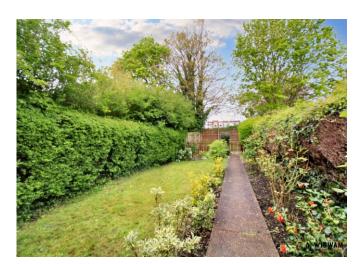

#### Rear Garden,

With patio, lawn, fence boundary, outbuilding and allocated parking to the rear aspect.

#### Front Garden,

2 private gardens located to the front aspect.