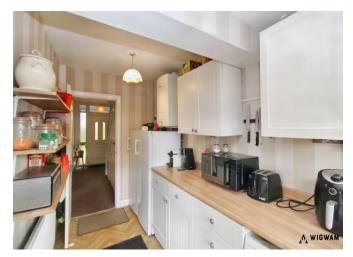

#### Kitchen,

With laminate flooring, laminate work surfaces, sink/drainer, double glazed window, hob, extractor hood, space for appliances and door leading to the rear garden.