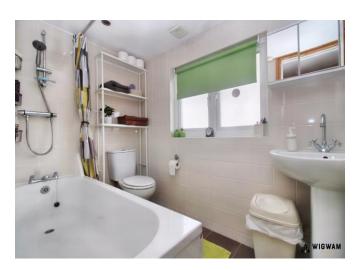

#### Bathroom,

With vinyl flooring, bath cubicle, shower attachment, WC, wash hand pedestal basin, double glazed window and radiator.