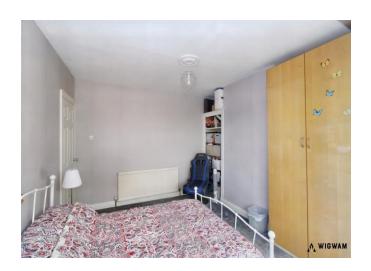

#### Bedroom 2.

With carpet flooring, radiator, built in wardrobes and double glazed window.