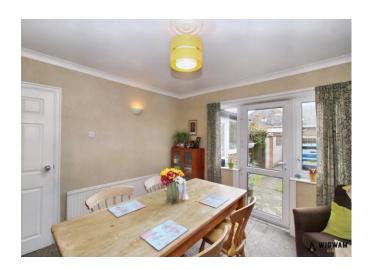

#### Dining Area,

With carpet flooring, radiator, double glazed window and door leading to the rear garden.