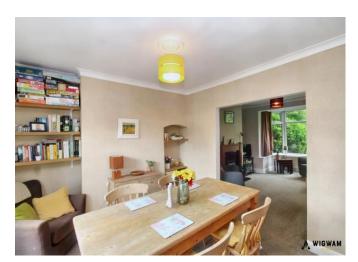

#### Dining Area,

With carpet flooring, radiator, double glazed window and door leading to the rear garden.