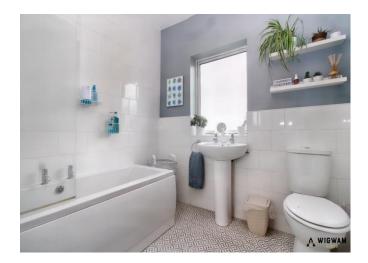

#### Bathroom,

With vinyl flooring, bath cubicle, shower attachment, WC, wash hand pedestal basin, double glazed window and radiator.