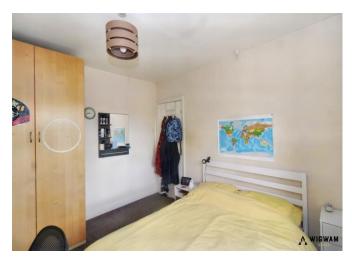

#### Bedroom 1.

With carpet flooring, radiator and double glazed window.

#### Bedroom 2.

With carpet flooring, radiator, built in wardrobes and double glazed window.

#### Bedroom 3.

With carpet flooring, radiator and double glazed window.