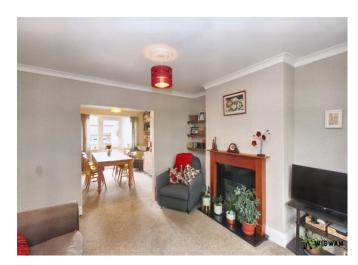

#### Lounge,

With carpet flooring, radiator, double glazed window, feature fireplace and open arch leading to dining area.