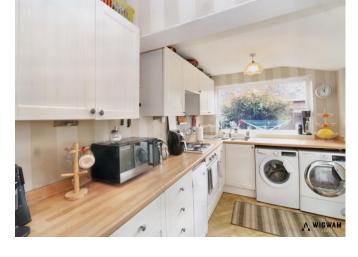

#### Kitchen,

With laminate flooring, laminate work surfaces, sink/drainer, double glazed window, hob, extractor hood, space for appliances and door leading to the rear garden.