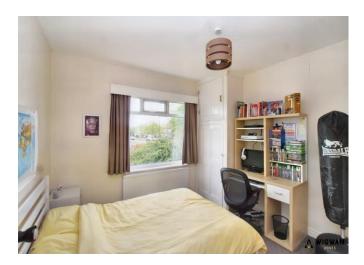

#### Bedroom 1.

With carpet flooring, radiator and double glazed window.

#### Bedroom 3.

With carpet flooring, radiator and double glazed window.